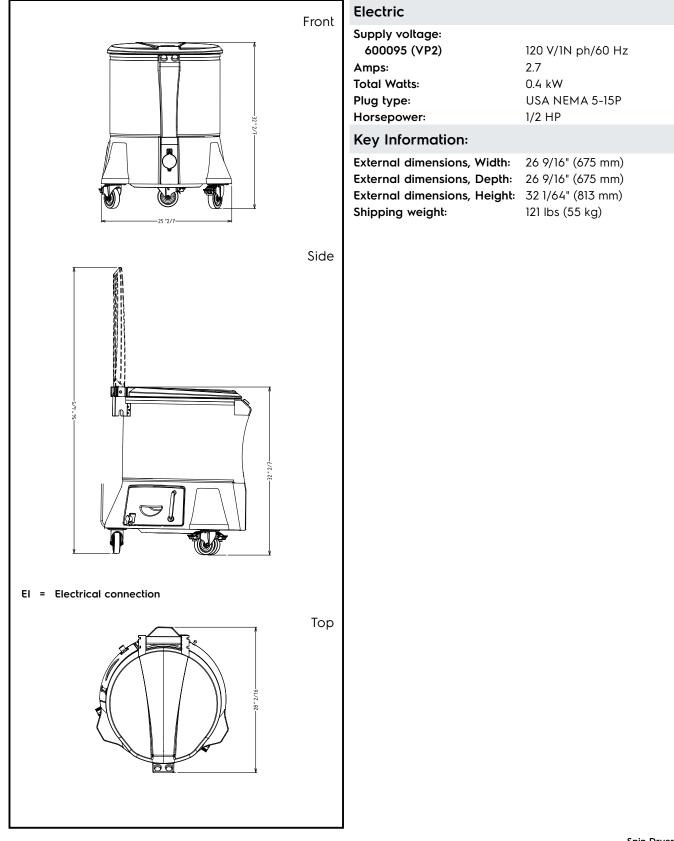

SPECS: 370 watts (1/2HP) motor, 115v/60/1, 2.7 amps, NEMA 5-15P, 8ft cord

| 10DEL # |  |
|---------|--|
| JAME #  |  |
| IS #    |  |
| NA #    |  |

# Construction

- Stainless steel external drum (body).
- Removable plastic inner basket, 20Gal (75Lt) capacity.
- Hinged plastic lid with built-in safety device.
- Mounted on casters with brakes.
- Water reservoir (built-in) equipped with level indicator.
- Basket rotates at approximately 400 RPM.