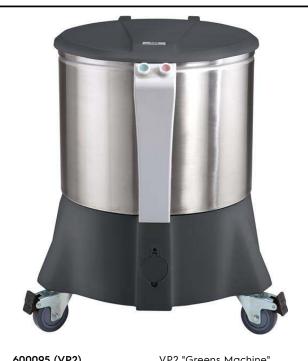

Spin Dryers VP2 "Greens Machine" Vegetable Dryer, 20Gal (75Lt) with basket, stainless steel drum

600095 (VP2)

VP2 "Greens Machine" Vegetable Dryer, 20Gal (75Lt) with basket, stainless steel drum

#### Item No.

VP2 "Greens Machine" Vegetable Dryer, 20Gal (75Lt) with basket, stainless steel drum, floor model, capacity approximately 16 heads of lettuce, adjustable built-in 5 minute timer, ON & OFF buttons at ergonomic height, built-in water collection reservoir, stainless steel outer drum (body), 3 casters with brakes.

### Main Features

ITEM #

- Dries up to 16 heads of lettuce in under 5 minutes. Other green leaves and cut vegetables can be dried as well.
- Delivered with plastic basket, equipped with handle grips for easy loading/unloading.
- Built-in 5 minute timer protected by hinged cover.
- ON/OFF water proof buttons at ergonomic height.
- Electrical braking system to stop basket rotation in a few seconds at the end of the cycle or when lid is opened.
- Ergonomically fits under working kitchen counters for storage after use.
- Built in reservoir, water can be easily collected. No need for floor drain (optional).
- Easy lock casters.
- ETL electrical and sanitation listed.
- 2 year parts warranty, 1 year labor.

# Construction

- Stainless steel external drum (body).
- Removable plastic inner basket, 20Gal (75Lt) capacity.
- Hinged plastic lid with built-in safety device.
- Mounted on casters with brakes.
- Water reservoir (built-in) equipped with level indicator.
- Basket rotates at approximately 400 RPM.